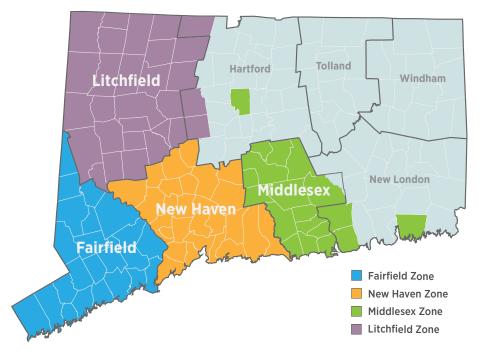

### **CONNECTICUT COVERAGE ZONES**

We have Connecticut covered in Fairfield, New Haven, Middlesex and Litchfield Counties

Our print coverage area also includes portions of Westchester and Putnam counties in New York.